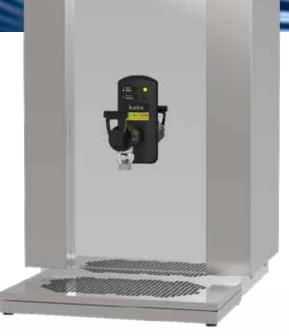

# Kudos Counter Top

Designed for medium to high volume applications, ideal where a higher flow rate is needed. Styled for a front of house location.

#### **Key Features:**

Attractive two-tone outer casing
Safety heat shroud fitted to tap

Service indicator
Integral scale-inhibitor technology

Supplied complete with food grade hose

#### **Options:**

• 12I rapid draw off

- Stainless steel finish
- Matching spill tray
  - Counter top

#### **Specifications:**

Power - 3kWThroughput per hour - boiling 40l

#### **Dimensions WxDxH (mm):**

• 380/275/535