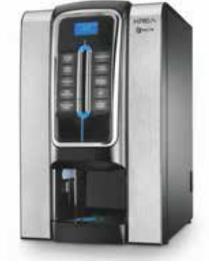

Krea is the ideal solution for small/medium hotels, reception areas and locations where quality coffee, reliability and contemporary design are paramount. Benefitting from Necta's latest espresso brewing and instant freemix technology you can expect the best quality drinks all day long.

The modern and elegant design is highlighted by the LED lights, chromium-plated selection buttons and striking side panels. In addition, the perfectly balanced coffee hopper and waste container capacities guarantee the highest level of operational efficiency. Krea is now fitted with a variation of the Necta Z4000 coffee brewer which has been modified specifically for the HoReCa market. This allows the machine to vend (up to) 12oz drinks.

# **USER INTERFACE**

- 10 direct selection buttons
- LED lighting of the user interface with the option to change the light colour (default is blue)
- LED lit cup station area