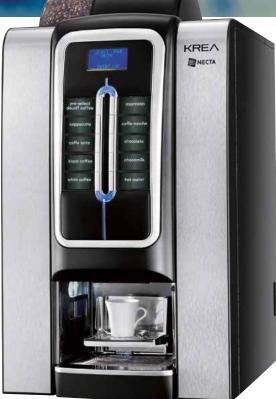

# **KREA:** a great debut

# **USER INTERFACE**

- 10 direct selection buttons
- LED lighting of the user interface with the option to change the light colour (default is blue)
- LED lit cup station area

## **ESPRESSO**

|                               | COPKES. |
|-------------------------------|---------|
| PRE SELECT FOR INSTANT COFFEE | *       |
| CAPPUCCINO                    | *       |
| CAFFELATTE                    | *       |
| COFFEE BLACK                  | *       |
| COFFEE WHITE                  | *       |
| ESPRESSO                      | *       |
| ESPRESSO CHOC                 | *       |
| CHOCOLATE                     | *       |
| CHOCO MILK                    | *       |
| HOT WATER                     | *       |